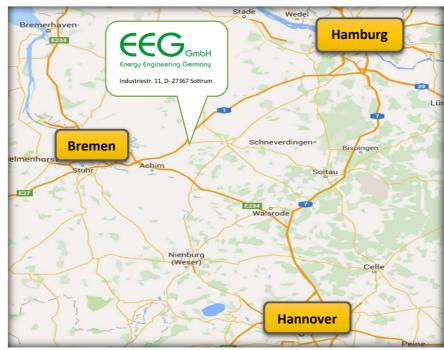

EEG Energy Engineering Germany GmbH D-27367 Sottrum, Industriestr. 11 Tel.: +49 4262/39 29 28-0

To reach us...

## By car

- > Autobahn A1 take exit Nb. 50 "Stuckenborstel"
- > Direction Rotenburg, to the right (B75)
- > 1st traffic light right in direction

Industrie park Barkhof Everinghauser Str.

- > After 600m turn left into Industriestrasse and immediately turn right
- > After 50m you will reach our office

Durations:

- > From the airport Bremen approx. 30 minutes
- > From the airport Hamburg approx. 70 minutes
- > From train station Sottrum approx. 8 minutes